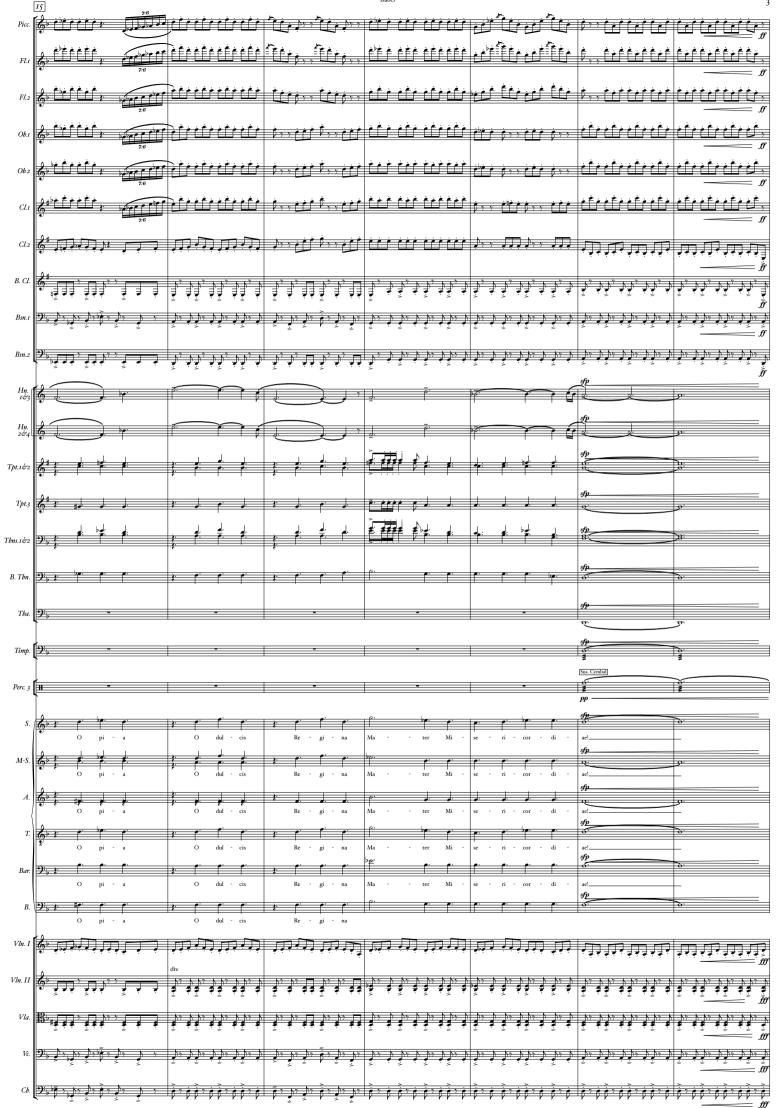

#### Isabel

Suite de la Banda Sonora Original de la Serie de TV "Isabel"

I. Federico Jusid
\* 1973

|                                            | All                                                   | egro energico 🎝 =140                                                                        |                                       |                                                                                                                | I.                                      |                                              |                                    | Federico Jusid<br>* 1973                          |
|--------------------------------------------|-------------------------------------------------------|---------------------------------------------------------------------------------------------|---------------------------------------|----------------------------------------------------------------------------------------------------------------|-----------------------------------------|----------------------------------------------|------------------------------------|---------------------------------------------------|
| Piccolo<br>(if 3rd player avail)           | <b>€</b> \$                                           | -                                                                                           | -                                     | <u> </u>                                                                                                       | -                                       | >                                            | <u> </u>                           | <u>-</u>                                          |
| Flute 1                                    | <b>€</b> > \$                                         | -                                                                                           | -                                     |                                                                                                                |                                         |                                              | mf                                 |                                                   |
| Flute 2                                    | ر<br>الم                                              |                                                                                             | -                                     | سى<br>ئۆرگىرى                                                                                                  |                                         |                                              | -                                  | -                                                 |
| 01                                         | )<br>) 12                                             |                                                                                             |                                       | mf                                                                                                             |                                         | mfff                                         |                                    |                                                   |
| Oboe 1                                     | ,<br>2, 8                                             |                                                                                             |                                       | mf                                                                                                             |                                         | mfff                                         | mf                                 |                                                   |
| Oboe 2                                     | <b>∳</b> \$                                           | •                                                                                           |                                       |                                                                                                                |                                         | mfff                                         | -                                  | -                                                 |
| English Horn                               | <b>&amp; 12</b>                                       | -                                                                                           | -                                     | mf                                                                                                             |                                         | mfff                                         | -                                  | -                                                 |
| Clarinet in Bb 1                           | <b>€</b> ‡ \$                                         | -                                                                                           | -                                     | -                                                                                                              | -                                       | mf ff                                        | mf                                 | 11111111                                          |
| Clarinet in Bb 2 Bass Clarinet             | 6 12<br>0 12                                          | -                                                                                           | -                                     | -                                                                                                              | -                                       | -                                            | -                                  | -                                                 |
| in B <sub>2</sub><br>(if 3rd player avail) | <b>€</b> * \$                                         | -                                                                                           | -                                     | ٠٠٠٠ ويو   • و |                                         | <u>, ,,,,,,,,,,,,,,,,,,,,,,,,,,,,,,,,,,,</u> |                                    | <b>]</b>                                          |
| Bassoon 1                                  | 9°, 12 );                                             |                                                                                             | ° ♪› ♪ ŢŢŢ, ↓ "↓                      | mf -                                                                                                           |                                         | mf J                                         | <i>f</i>                           | -                                                 |
| Bassoon 2                                  | mf<br>9 ⊾ 13                                          |                                                                                             | <u> </u>                              | 7 7 7 16 17 7 6 7                                                                                              |                                         | inf ff                                       | <u> </u>                           | N7 N N7 N N7 N N7 N                               |
| Control                                    | mf                                                    | <del></del>                                                                                 | ÷ ; · · · · · · · ·                   |                                                                                                                |                                         | mfff                                         |                                    | <del>- 1                                   </del> |
| Contrabassoon<br>(if 3rd player avail)     | <del>9:, 18</del>                                     | •                                                                                           | a 2                                   | . > >                                                                                                          |                                         | -                                            | -                                  | -                                                 |
|                                            | 6 8<br>0 8                                            |                                                                                             | mf                                    |                                                                                                                | f                                       |                                              | mf y y y                           | 7 7 7                                             |
| Horns in F 2&4                             | 6 8 17<br>mf                                          | <u> </u>                                                                                    | <u> </u>                              | <u>, , , , , , , , , , , , , , , , , , , </u>                                                                  | • • • • • • • • • • • • • • • • • • • • | inf f                                        | mf                                 | 7 7 7 7                                           |
| Trumpets in Bb                             | £# 12                                                 |                                                                                             | <u>-</u>                              | I.II                                                                                                           | ·                                       |                                              | 32<br>2 7 7 7 7 7                  | <del>}</del>                                      |
|                                            | e<br>2‡ 12                                            |                                                                                             | _                                     | mf -                                                                                                           | <i>f</i> =                              | mfff                                         | mf -                               | -                                                 |
| Irampet in BV 3                            | <b>6</b> 8                                            | * * * * *                                                                                   | * * * *                               | * * * * *                                                                                                      |                                         | mf ff                                        | a2                                 |                                                   |
| nor Trombones 1&2                          | 9; 13 17<br>inf                                       |                                                                                             |                                       |                                                                                                                |                                         |                                              | mf y                               | *                                                 |
| Bass Trombone                              | 9 13 17                                               | <b>→</b> * * *                                                                              | <b>}</b> 7 <b>} ? ? ?</b>             | <u> </u>                                                                                                       | -                                       | mf JJ                                        | -                                  | -                                                 |
| Tuba                                       | 9:, 12                                                | <del>•</del>                                                                                | <b>1</b>                              | <b>→</b>                                                                                                       | -                                       | mf ———— ff                                   | -                                  | -                                                 |
|                                            | inf                                                   | <b>3</b>                                                                                    | * #                                   | ^ <b>₹</b>                                                                                                     |                                         | mfff                                         |                                    |                                                   |
| Timpani                                    | 9; 12 )7<br>mf                                        | <del></del>                                                                                 | 1 1 1 1 1 1 1 1 1 1 1 1 1 1 1 1 1 1 1 |                                                                                                                | _                                       | Marimba — ff                                 |                                    | _                                                 |
| Percussion 1                               | <b>€</b> , \$                                         | •                                                                                           | -                                     | -                                                                                                              | -                                       |                                              | -                                  | -                                                 |
| Percussion 2                               | <u>چ</u> ه او                                         | •                                                                                           | •                                     | -                                                                                                              | -                                       | mf - ff                                      | Tubular Bells                      | -                                                 |
| Percussion 3                               | II 12 II                                              |                                                                                             | •                                     | -                                                                                                              | -                                       | Snare Drum                                   | -                                  |                                                   |
| Percussion 4                               | Bass                                                  | Drum                                                                                        | h, h; ; ; ;                           |                                                                                                                | -                                       | Infff                                        | _                                  | -                                                 |
| 4                                          | mf                                                    |                                                                                             |                                       |                                                                                                                |                                         |                                              | _                                  |                                                   |
| D: (                                       | 6 12<br>2 12                                          |                                                                                             | _                                     |                                                                                                                | -                                       | _                                            | -                                  | _                                                 |
| Soprano                                    | <b>₹</b> 8                                            | _                                                                                           | •                                     | -                                                                                                              | -                                       | -                                            |                                    |                                                   |
| 1                                          | <u> </u>                                              |                                                                                             |                                       |                                                                                                                |                                         |                                              | O Sal - ve                         | Re - gi - na                                      |
| Mezzo-soprano                              | 6, 18                                                 | -                                                                                           | -                                     | -                                                                                                              | -                                       | -                                            | O Sal - ve                         | Re - gi - na                                      |
| Alto                                       | <b>₹</b> , 12                                         | _                                                                                           | -                                     | -                                                                                                              | -                                       | -                                            | * 7 7 7 7 7                        | <u>* ,                                   </u>     |
| (                                          | 0                                                     |                                                                                             |                                       |                                                                                                                |                                         |                                              |                                    | Re - gi - na                                      |
| Tenor                                      | 6 8                                                   |                                                                                             | •                                     | -                                                                                                              | -                                       | _                                            | O Sal - ve                         |                                                   |
|                                            | <b>6</b> , 8                                          | <u>-</u>                                                                                    | -                                     | -                                                                                                              | -                                       | -                                            | O Sal - ve  O Sal - ve  f          |                                                   |
|                                            | 9, 12<br>9, 12                                        | -                                                                                           | -                                     | -                                                                                                              | -                                       | -                                            | <i>f</i>                           | <u>;</u>                                          |
|                                            | 9, 12                                                 | -                                                                                           | -                                     | -                                                                                                              | -                                       | -                                            | O Sal - ve                         | Re - gi - na Re - gi - na                         |
| Baritone                                   | 9; \$<br>9; \$                                        | · · · · · · · · · · · · · · · · · · ·                                                       | P P P P P P                           | 7 1 1 1 1 1 1                                                                                                  |                                         | ·<br>·<br>·                                  | 0 Sal - ve                         | Re - gi - na                                      |
| Baritone Bass                              |                                                       | ·<br>·<br>·<br>·<br>·<br>·<br>·<br>·<br>·<br>·<br>·<br>·<br>·<br>·<br>·<br>·<br>·<br>·<br>· | -<br>-<br>-<br>-<br>-                 | ·<br>·<br>·                                                                                                    | े<br>-<br>-<br>-<br>-                   |                                              | O Sal - ve                         | Re - gi - na Re - gi - na                         |
| Baritone Bass                              | 9, 12<br>9, 12<br>10, 12                              |                                                                                             | ,                                     |                                                                                                                |                                         |                                              | O Sal - ve                         | Re - gi - na Re - gi - na                         |
| Basitone  Bass   Violin I   Violin II      | 9) 12 12 13 14 15 15 15 15 15 15 15 15 15 15 15 15 15 |                                                                                             | ,                                     | · · · · · · · · · · · · · · · · · · ·                                                                          |                                         |                                              | O Sal - ve                         | Re - gi - na  Re - gi - na                        |
| Baritone  Bass  Violin I                   | 9, 12<br>9, 12<br>10, 12                              |                                                                                             | <u> </u>                              | · · · · · · · · · · · · · · · · · · ·                                                                          |                                         |                                              | O Sal - ve                         | Re - gi - na Re - gi - na                         |
| Bass Violin I                              |                                                       |                                                                                             | <u> </u>                              | · · · · · · · · · · · · · · · · · · ·                                                                          |                                         |                                              | O Sal - ve                         | Re - gi - na Re - gi - na                         |
| Bass Violin I S                            |                                                       | `}mm;<br>}mmm                                                                               | <u> </u>                              | · · · · · · · · · · · · · · · · · · ·                                                                          |                                         |                                              | O Sal - ve  O Sal - ve  O Sal - ve | Re - gi - na Re - gi - na                         |