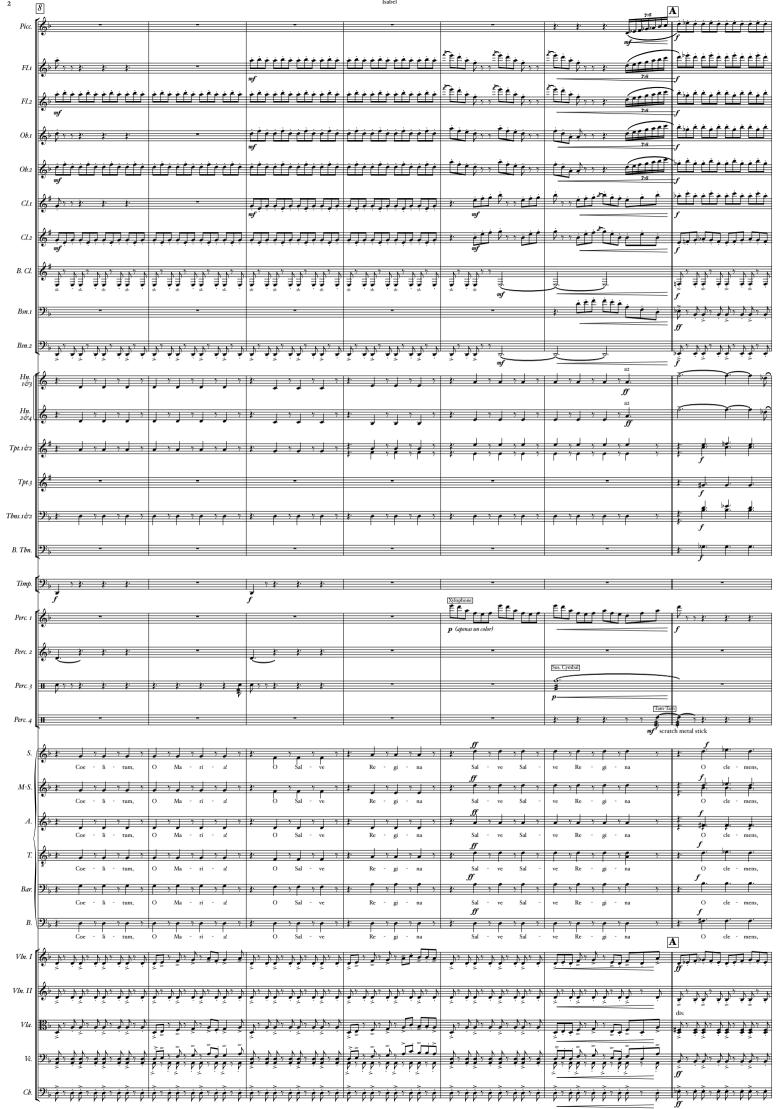

#### Isabel

Suite de la Banda Sonora Original de la Serie de TV "Isabel"

I. Federico Jusid
\* 1973

|                                            | All                                                   | egro energico 🎝 =140                                                                        |                                       |                                                                                                                | I.                                      |                                              |                                    | Federico Jusid<br>* 1973                          |
|--------------------------------------------|-------------------------------------------------------|---------------------------------------------------------------------------------------------|---------------------------------------|----------------------------------------------------------------------------------------------------------------|-----------------------------------------|----------------------------------------------|------------------------------------|---------------------------------------------------|
| Piccolo<br>(if 3rd player avail)           | <b>€</b> \$                                           | -                                                                                           | -                                     | <u> </u>                                                                                                       | -                                       | >                                            | <u> </u>                           | <u>-</u>                                          |
| Flute 1                                    | <b>€</b> > \$                                         | -                                                                                           | -                                     |                                                                                                                |                                         |                                              | mf                                 |                                                   |
| Flute 2                                    | ر<br>الم                                              |                                                                                             | -                                     | سى<br>ئۆرگىرى                                                                                                  |                                         |                                              | -                                  | -                                                 |
| 01                                         | )<br>) 12                                             |                                                                                             |                                       | mf                                                                                                             |                                         | mfff                                         |                                    |                                                   |
| Oboe 1                                     | ,<br>2, 8                                             |                                                                                             |                                       | mf                                                                                                             |                                         | mfff                                         | mf                                 |                                                   |
| Oboe 2                                     | <b>∳</b> \$                                           | •                                                                                           |                                       |                                                                                                                |                                         | mfff                                         | -                                  | -                                                 |
| English Horn                               | <b>&amp; 12</b>                                       | -                                                                                           | -                                     | mf                                                                                                             |                                         | mfff                                         | -                                  | -                                                 |
| Clarinet in Bb 1                           | <b>€</b> ‡ \$                                         | -                                                                                           | -                                     | -                                                                                                              | -                                       | mf ff                                        | mf                                 | 11111111                                          |
| Clarinet in Bb 2 Bass Clarinet             | 6 12<br>0 12                                          | -                                                                                           | -                                     | -                                                                                                              | -                                       | -                                            | -                                  | -                                                 |
| in B <sub>2</sub><br>(if 3rd player avail) | <b>€</b> * \$                                         | -                                                                                           | -                                     | ٠٠٠٠ ويو   • و |                                         | <u>, ,,,,,,,,,,,,,,,,,,,,,,,,,,,,,,,,,,,</u> |                                    | <b>]</b>                                          |
| Bassoon 1                                  | 9°, 12 );                                             |                                                                                             | ° ♪› ♪ ŢŢŢ, ↓ "↓                      | mf -                                                                                                           |                                         | mf J                                         | <i>f</i>                           | -                                                 |
| Bassoon 2                                  | mf<br>9 ⊾ 13                                          |                                                                                             | <u> </u>                              | 7 7 7 16 17 7 6 7                                                                                              |                                         | inf ff                                       | <u> </u>                           | N7 N N7 N N7 N N7 N                               |
| Control                                    | mf                                                    | <del></del>                                                                                 | ÷ ; · · · · · · · ·                   |                                                                                                                |                                         | mfff                                         |                                    | <del>- 1                                   </del> |
| Contrabassoon<br>(if 3rd player avail)     | <del>9:, 18</del>                                     | •                                                                                           | a 2                                   | . > >                                                                                                          |                                         | -                                            | -                                  | -                                                 |
|                                            | 6 8<br>0 8                                            |                                                                                             | mf                                    |                                                                                                                | f                                       |                                              | mf y y y                           | 7 7 7                                             |
| Horns in F 2&4                             | 6 8 17<br>mf                                          | <u> </u>                                                                                    | <u> </u>                              | <u>, , , , , , , , , , , , , , , , , , , </u>                                                                  | • • • • • • • • • • • • • • • • • • • • | inf f                                        | mf                                 | 7 7 7 7                                           |
| Trumpets in Bb                             | £# 12                                                 |                                                                                             | <u>-</u>                              | I.II                                                                                                           | ·                                       |                                              | 32<br>2 7 7 7 7 7                  | <del>}</del>                                      |
|                                            | e<br>2‡ 12                                            |                                                                                             | _                                     | mf -                                                                                                           | <i>f</i> =                              | mfff                                         | mf -                               | -                                                 |
| Irampet in BV 3                            | <b>6</b> 8                                            | * * * * *                                                                                   | * * * *                               | * * * * *                                                                                                      |                                         | mf ff                                        | a2                                 |                                                   |
| nor Trombones 1&2                          | 9; 13 17<br>inf                                       |                                                                                             |                                       |                                                                                                                |                                         |                                              | mf y                               | *                                                 |
| Bass Trombone                              | 9 13 17                                               | <b>→</b> * * *                                                                              | <b>}</b> 7 <b>} ? ? ?</b>             | <u> </u>                                                                                                       | -                                       | mf JJ                                        | -                                  | -                                                 |
| Tuba                                       | 9:, 12                                                | <del>•</del>                                                                                | <b>1</b>                              | <b>→</b>                                                                                                       | -                                       | mf ———— ff                                   | -                                  | -                                                 |
|                                            | inf                                                   | <b>3</b>                                                                                    | * #                                   | ^ <b>₹</b>                                                                                                     |                                         | mfff                                         |                                    |                                                   |
| Timpani                                    | 9; 12 )7<br>mf                                        | <del></del>                                                                                 | 1 1 1 1 1 1 1 1 1 1 1 1 1 1 1 1 1 1 1 |                                                                                                                | _                                       | Marimba — ff                                 |                                    | _                                                 |
| Percussion 1                               | <b>€</b> , \$                                         | •                                                                                           | -                                     | -                                                                                                              | -                                       |                                              | -                                  | -                                                 |
| Percussion 2                               | <u>چ</u> ه او                                         | •                                                                                           | •                                     | -                                                                                                              | -                                       | mf - ff                                      | Tubular Bells                      | -                                                 |
| Percussion 3                               | II 12 II                                              |                                                                                             | •                                     | -                                                                                                              | -                                       | Snare Drum                                   | -                                  |                                                   |
| Percussion 4                               | Bass                                                  | Drum                                                                                        | h, h; ; ; ;                           |                                                                                                                | -                                       | Infff                                        | _                                  | -                                                 |
| 4                                          | mf                                                    |                                                                                             |                                       |                                                                                                                |                                         |                                              | _                                  |                                                   |
| D: (                                       | 6 12<br>2 12                                          |                                                                                             | _                                     |                                                                                                                | -                                       | _                                            | -                                  | _                                                 |
| Soprano                                    | <b>₹</b> 8                                            | _                                                                                           | •                                     | -                                                                                                              | -                                       | -                                            |                                    |                                                   |
| 1                                          | <u> </u>                                              |                                                                                             |                                       |                                                                                                                |                                         |                                              | O Sal - ve                         | Re - gi - na                                      |
| Mezzo-soprano                              | 6, 18                                                 | -                                                                                           | -                                     | -                                                                                                              | -                                       | -                                            | O Sal - ve                         | Re - gi - na                                      |
| Alto                                       | <b>₹</b> , 12                                         | _                                                                                           | -                                     | -                                                                                                              | -                                       | -                                            | * 7 7 7 7 7                        | <u>* ,                                   </u>     |
| (                                          | 0                                                     |                                                                                             |                                       |                                                                                                                |                                         |                                              |                                    | Re - gi - na                                      |
| Tenor                                      | 6 8                                                   |                                                                                             | •                                     | -                                                                                                              | -                                       | _                                            | O Sal - ve                         |                                                   |
|                                            | <b>6</b> , 8                                          | <u>-</u>                                                                                    | -                                     | -                                                                                                              | -                                       | -                                            | O Sal - ve  O Sal - ve  f          |                                                   |
|                                            | 9, 12<br>9, 12                                        | -                                                                                           | -                                     | -                                                                                                              | -                                       | -                                            | <i>f</i>                           | <u>;</u>                                          |
|                                            | 9, 12                                                 | -                                                                                           | -                                     | -                                                                                                              | -                                       | -                                            | O Sal - ve                         | Re - gi - na Re - gi - na                         |
| Baritone                                   | 9; \$<br>9; \$                                        | · · · · · · · · · · · · · · · · · · ·                                                       | P P P P P P                           | 7 1 1 1 1 1 1                                                                                                  |                                         | ·<br>·<br>·                                  | 0 Sal - ve                         | Re - gi - na                                      |
| Baritone Bass                              |                                                       | ·<br>·<br>·<br>·<br>·<br>·<br>·<br>·<br>·<br>·<br>·<br>·<br>·<br>·<br>·<br>·<br>·<br>·<br>· | -<br>-<br>-<br>-<br>-                 | ·<br>·<br>·                                                                                                    | े<br>-<br>-<br>-<br>-                   |                                              | O Sal - ve                         | Re - gi - na Re - gi - na                         |
| Baritone Bass                              | 9, 12<br>9, 12<br>10, 12                              |                                                                                             | ,                                     |                                                                                                                |                                         |                                              | O Sal - ve                         | Re - gi - na Re - gi - na                         |
| Basitone  Bass   Violin I   Violin II      | 9) 12 12 13 14 15 15 15 15 15 15 15 15 15 15 15 15 15 |                                                                                             | ,                                     | · · · · · · · · · · · · · · · · · · ·                                                                          |                                         |                                              | O Sal - ve                         | Re - gi - na  Re - gi - na                        |
| Baritone  Bass  Violin I                   | 9, 12<br>9, 12<br>10, 12                              |                                                                                             | <u> </u>                              | · · · · · · · · · · · · · · · · · · ·                                                                          |                                         |                                              | O Sal - ve                         | Re - gi - na Re - gi - na                         |
| Bass Violin I                              |                                                       |                                                                                             | <u> </u>                              | · · · · · · · · · · · · · · · · · · ·                                                                          |                                         |                                              | O Sal - ve                         | Re - gi - na Re - gi - na                         |
| Bass Violin I S                            |                                                       | `}mm;<br>}mmm                                                                               | <u> </u>                              | · · · · · · · · · · · · · · · · · · ·                                                                          |                                         |                                              | O Sal - ve  O Sal - ve  O Sal - ve | Re - gi - na Re - gi - na                         |